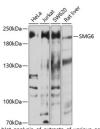

## Anti-SMG6 antibody (1160-1419) (STJ112180)

## **GENERAL INFORMATION**

Product Type Primary antibodies

Short Description Rabbit polyclonal antibody anti-SMG6 (1160-1419) is suitable for use in Western Blot.

Applications WB Host/Source Rabbit Reactivity Human, Rat