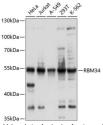

scription Rabbit polyclonal antibody anti-RBM34 (60-280) is suitable for use in Western Blot and Immunohistochemistry.

Applications WB, IHC Host/Source Rabbit

Reactivity Human, Mouse, Rat

## **PRODUCT PROPERTIES**

Clonality Polyclonal

Clone ID Concentration

Conjugation Unconjugated Purification Affinity purification Dilution Range WB 1:500-1:2000

IHC 1:50-1:200

Formulation PBS containing 0.02% Sodium Azide, 50% Glycerol, pH7.3.

Isotype IgG

Storage Instruction Store in a freezer at-20°C and avoid freeze-thaw cycles.

## **TARGET INFORMATION**

Gene ID 23029 Gene Symbol RBM34

Uniprot ID RBM34\_HUMAN

Immunogen Recombinant fusion protein containing a sequence corresponding to amino acids 60-280 of human RBM34 (NP\_055829.2).

Immunogen Region 60-280 Specificity Immunogen Sequence