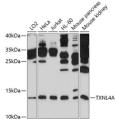

Immunogen Region 1-142 Specificity Immunogen Sequence

Western blot analysis of extracts of various cell lines, using TXNL4A antibody (STJ112177) at 1:1000 dilution. Secondary antibody: HRP Goat Anti-rabbit Igg (H-L) at 1:10000 dilution. Lysates proteins: 25ug per lane. Blocking buffer: 3% norflat dry milk in TBST. Detection: ECL Basic Kit. Exposure time: 90s.