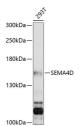

Immunogen Region 753-862 Specificity Immunogen Sequence

Western blot analysis of extracts of 293T cells, using SEMA4D antibody (STJ112175) at 1:1000 dilution Secondary antibody: HRP Goat Anti-rabbit IgG (H+L) at 1:10000 dilution. LysateSyroteins: 25ug per Jane. Blocking buffer. 3% nonfat dry milk in TBST. Detection: ECU. Enbaned Life Exerces from 100.