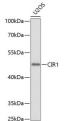

25kDa—
analysis of extracts of U2OS cells, using ody (SU11272) at 1:1000 dilution, of the cells of the cells