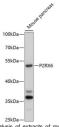

Immunogen Region 20-280
Specificity
Immunogen
Sequence

Western blot analysis of extracts of mouse pancreas using P2RX6 antibody (STJ112170) at 1:1000 dilution. Secondary antibody: HRP Goat Anti-rabbit IgG (H+L at 1:10000 dilution. \_Lysates/proteins: 25ug per lane \_Blocking buffer: 39% nonfat\_dry milk in \_BST.