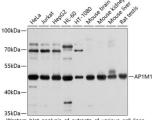

## Anti-AP1M1 antibody (1-160) (STJ112168)

## **GENERAL INFORMATION**

Product Type Primary antibodies

Short Description Rabbit polyclonal antibody anti-AP1M1 (1-160) is suitable for use in Western Blot.

Applications WB Host/Source Rabbit

Reactivity Human, Mouse, Rat

## **TARGET INFORMATION**

Gene ID 8907 Gene Symbol AP1M1

Uniprot ID AP1M1\_HUMAN

Immunogen Recombinant fusion protein containing a sequence corresponding to amino acids 1-160 of human AP1M1 (NP\_115882.1).