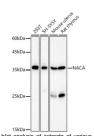

Immunogen Region 1-215 Specificity Immunogen Sequence

estern blot analysis of extracts of various cell ing NACA antibody (STJ112161) at 1:1000 di condany antibody: HRP Goat Anti-rabbit log (I-