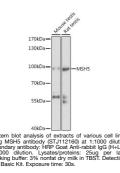

## **GENERAL INFORMATION**

 Product Type
 Primary antibodies

 Short Description
 Rabbit polyclonal antibody anti-MSH5 (1-260) is suitable for use in Western Blot.

 Applications
 WB

 Host/Source
 Rabbit

 Reactivity
 Human, Mouse, Rat

## **PRODUCT PROPERTIES**

 Clonality
 Polyclonal

 Clone ID

 Concentration

 Conjugation
 Uconjugated

 Purification
 Affinity purification

 Dilution Range
 WB 1:500-1:2000

 Formulation
 PBS containing 0.02% Sodium Azide, 50% Glycerol, pH7.3.