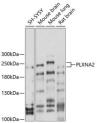

Western blot analysis of extracts of various cell lines, using PLNAVA2 antibody (STJ112127) at 1-1000 dilution. Secondary antibody: HRP Goat Anti-rabbit IgG (H+L) at 1-10000 dilution. Lysates/proteins: 25p per lane. Blocking buffer: 3% nonfat dry milk in TBST. Detection: