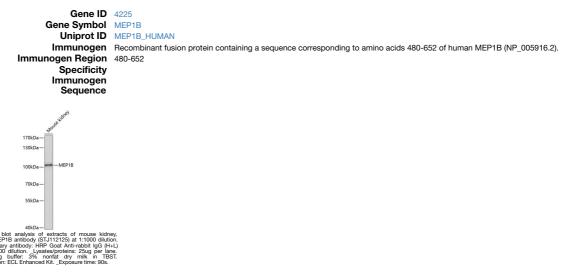

## Anti-MEP1B antibody (480-652) (STJ112125) STJ112125

## **GENERAL INFORMATION**

 Product Type
 Primary antibodies

 Short Description
 Rabbit polyclonal antibody anti-MEP1B (480-652) is suitable for use in Western Blot.

 Applications
 WB

 Host/Source
 Rabbit