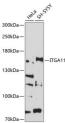

Immunogen Region 940-1141

Specificity Immunogen Sequence

Western blot analysis of extracts of various cell lines using ITGAT1 antibody (STJ112124) at 1:1000 dilution Secondary antibody: HRP Goat Anti-rabbit IgG (H+L) a 1:10000 dilution Lysates/proteins: 25g per lane Blocking buffer: 3% norfat dry milk in TBST. Detection