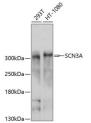

INFORMATION**

Product Type Primary antibodies

Short Description Rabbit polyclonal antibody anti-SCN3A (274-400) is suitable for use in Western Blot.

Applications WB Host/Source Rabbit Reactivity Human

## **PRODUCT PROPERTIES**

Clonality Polyclonal

Clone ID

Concentration
Conjugation Unconjugated Purification Affinity purification

Dilution Range WB 1:500-1:1000 Formulation PBS containing 0.02% Sodium Azide, 50% Glycerol, pH7.3.

Isotype IgG

Storage Instruction Store in a freezer at-20°C and avoid freeze-thaw cycles.

## **TARGET INFORMATION**

Gene ID 6328 Gene Symbol SCN3A

Uniprot ID SCN3A\_HUMAN

Immunogen Recombinant fusion protein containing a sequence corresponding to amino acids 274-400 of human SCN3A (NP\_008853.3).

Immunogen Region 274-400

Specificity Immunogen Sequence