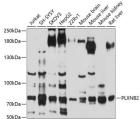

Immunogen Region 1080-1200 Specificity Immunogen

Sequence

Western blot analysis of extracts of various cell lines, using PLXNB2 antibody (STJ112109) at 1:1000 dilution Secondary antibody: HRP Goat Anti-rabbit IgG (H+L) at 1:10000 dilution. Lysates/proteins: 25ug per lane. Blocking buffer: 3% nonfat dry milk in TBST. Detection: FCL Rasic Kit Exprosure time: 90s