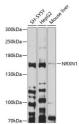

## Anti-NRXN1 antibody (31-310) (STJ112106)

## **GENERAL INFORMATION**

Product Type Primary antibodies

Short Description Rabbit polyclonal antibody anti-NRXN1 (31-310) is suitable for use in Western Blot.

Applications WB Host/Source Rabbit

Reactivity Human, Mouse, Rat