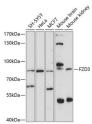

## Anti-FZD3 antibody (23-205) (STJ112103)

## **GENERAL INFORMATION**

Product Type Primary antibodies

Short Description Rabbit polyclonal antibody anti-FZD3 (23-205) is suitable for use in Western Blot and Immunohistochemistry.

Applications WB, IHC Host/Source Rabbit

## **TARGET INFORMATION**

Gene ID 7976 Gene Symbol FZD3

Uniprot ID FZD3\_HUMAN

Immunogen Recombinant fusion protein containing a sequence corresponding to amino acids 23-205 of human FZD3 (NP\_059108.1).