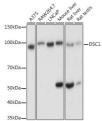

## Anti-DSC1 antibody (480-690) (STJ112101)

## **GENERAL INFORMATION**

Product Type Primary antibodies

Short Description Rabbit polyclonal antibody anti-DSC1 (480-690) is suitable for use in Western Blot.

Applications WB Host/Source Rabbit

Reactivity Human, Mouse, Rat

## **TARGET INFORMATION**

Gene ID 1823 Gene Symbol DSC1 Uniprot ID DSC1\_HUMAN

Immunogen Recombinant fusion protein containing a sequence corresponding to amino acids 480-690 of human DSC1 (NP\_077739.1).