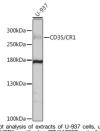

## Anti-CR1 antibody (420-550) (STJ112099)

## **GENERAL INFORMATION**

Product Type Primary antibodies

Short Description Rabbit polyclonal antibody anti-CR1 (420-550) is suitable for use in Western Blot and Immunofluorescence.

Applications WB, IF Host/Source Rabbit Reactivity Human

## **TARGET INFORMATION**

Gene ID 1378 Gene Symbol CR1

Uniprot ID CR1\_HUMAN

Immunogen Recombinant fusion protein containing a sequence corresponding to amino acids 420-550 of human CD35/CD35/CR1

(NP\_000642.3).