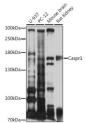

## Anti-CNTNAP1 antibody (20-300) (STJ112098)

## **TARGET INFORMATION**

Gene ID 8506 Gene Symbol CNTNAP1 Uniprot ID CNTP1\_HUMAN

Immunogen Recombinant fusion protein containing a sequence corresponding to amino acids 20-300 of human Caspr1 (NP\_003623.1).