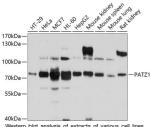

## **GENERAL INFORMATION**

Product Type Primary antibodies

Short Description Rabbit polyclonal antibody anti-PATZ1 (250-350) is suitable for use in Western Blot.

Applications WB Host/Source Rabbit

Reactivity Human, Mouse, Rat