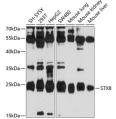

## Anti-STX8 antibody (1-215) (STJ112090)

## **GENERAL INFORMATION**

Product Type Primary antibodies

Short Description Rabbit polyclonal antibody anti-STX8 (1-215) is suitable for use in Western Blot.

Applications WB Host/Source Rabbit Reactivity Human, Mouse