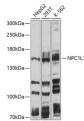

## Anti-NPC1L1 antibody (1030-1100) (STJ112089)

## **GENERAL INFORMATION**

Product Type Primary antibodies

Short Description Rabbit polyclonal antibody anti-NPC1L1 (1030-1100) is suitable for use in Western Blot.

Applications WB Host/Source Rabbit Reactivity Human