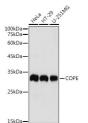

## Anti-COPE antibody (1-308) (STJ112087)

## **GENERAL INFORMATION**

Product Type Primary antibodies

Short Description Rabbit polyclonal antibody anti-COPE (1-308) is suitable for use in Western Blot.

Applications WB Host/Source Rabbit

Reactivity Human, Mouse, Rat

## **TARGET INFORMATION**

Gene ID 11316 Gene Symbol COPE

Uniprot ID COPE\_HUMAN

Immunogen Recombinant fusion protein containing a sequence corresponding to amino acids 1-308 of human COPE (NP\_009194.2). Immunogen Region 1-308 Specificity