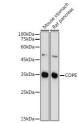

## Anti-COPE antibody (1-308) (STJ112087)

## **GENERAL INFORMATION**

Product Type Primary antibodies

Short Description Rabbit polyclonal antibody anti-COPE (1-308) is suitable for use in Western Blot.

Applications WB Host/Source Rabbit

Reactivity Human, Mouse, Rat

## **TARGET INFORMATION**

Gene ID 11316 Gene Symbol COPE

Uniprot ID COPE\_HUMAN

Immunogen Recombinant fusion protein containing a sequence corresponding to amino acids 1-308 of human COPE (NP\_009194.2). Immunogen Region 1-308 Specificity