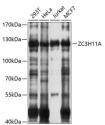

INFORMATION**

Product Type Primary antibodies

Short Description Rabbit polyclonal antibody anti-ZC3H11A (1-270) is suitable for use in Western Blot.

Applications WB Host/Source Rabbit Reactivity Human

## **PRODUCT PROPERTIES**

Clonality Polyclonal

Clone ID

Concentration
Conjugation Unconjugated Purification Affinity purification Dilution Range WB 1:1000-1:4000

Formulation PBS containing 0.02% Sodium Azide, 50% Glycerol, pH7.3.

Isotype IgG

Storage Instruction Store in a freezer at-20°C and avoid freeze-thaw cycles.

## **TARGET INFORMATION**

Gene ID 9877 Gene Symbol ZC3H11A Uniprot ID ZC11A\_HUMAN

Immunogen Recombinant fusion protein containing a sequence corresponding to amino acids 1-270 of human ZC3H11A (NP\_055642.3).

Immunogen Region 1-270

Specificity Immunogen Sequence