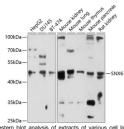

ORMATION**

Product Type Primary antibodies

Short Description Rabbit polyclonal antibody anti-SNX6 (1-290) is suitable for use in Western Blot.

Applications WB Host/Source Rabbit

Reactivity Human, Mouse, Rat

## **PRODUCT PROPERTIES**

Clonality Polyclonal

Clone ID Concentration

Conjugation Unconjugated Purification Affinity purification Dilution Range WB 1:500-1:2000

Formulation PBS containing 0.02% Sodium Azide, 50% Glycerol, pH7.3.

Isotype IaG

Storage Instruction Store in a freezer at-20°C and avoid freeze-thaw cycles.

## **TARGET INFORMATION**

Gene ID 58533 Gene Symbol SNX6

Uniprot ID SNX6\_HUMAN

Immunogen Recombinant fusion protein containing a sequence corresponding to amino acids 1-290 of human SNX6 (NP\_067072.3). Immunogen Region 1-290

Specificity Immunogen Sequence