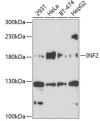

Immunogen Region 1-190

Specificity Immunogen Sequence

Western blot analysis of extracts of various cell lines using INF2 antibody (STJ112078) at 1:1000 dilution Secondary antibody: HRP Goat Anti-rabbit IgG (H+L) at 1:10000 dilution. Lysates/proteins: 25up per lane Blocking buffer 3% norfat dry milk in TBS1. Detection:

ECL Basic Kit. Exposure time: 90s.