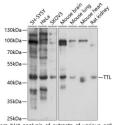

Immunogen Sequence

Western blot analysis of extracts of various cell lines using TL antibody (STJ112067) at 1:1000 dilution Secondary antibody: HRP Goat Anti-rabbit IgG (H+L) at 1:10000 dilution. Lysates/proteins: 25up per Jane Blocking buffer: 3% norflat dry milk in TBST. Detection