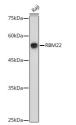

## Anti-RBM22 antibody (1-230) (STJ112065)

## **GENERAL INFORMATION**

Product Type Primary antibodies

Short Description Rabbit polyclonal antibody anti-RBM22 (1-230) is suitable for use in Western Blot.

Applications WB Host/Source Rabbit

Reactivity Human, Mouse, Rat

## **PRODUCT PROPERTIES**

Clonality Polyclonal

Clone ID Concentration

Conjugation Unconjugated

Purification Affinity purification Dilution Range WB 1:500-1:2000

Formulation PBS containing 0.02% Sodium Azide, 50% Glycerol, pH7.3.