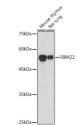

## Anti-RBM22 antibody (1-230) (STJ112065)

## **GENERAL INFORMATION**

Product Type Primary antibodies

Short Description Rabbit polyclonal antibody anti-RBM22 (1-230) is suitable for use in Western Blot.

Applications WB Host/Source Rabbit

Reactivity Human, Mouse, Rat

## **PRODUCT PROPERTIES**

Clonality Polyclonal

Clone ID Concentration

Conjugation Unconjugated

Purification Affinity purification Dilution Range WB 1:500-1:2000

Formulation PBS containing 0.02% Sodium Azide, 50% Glycerol, pH7.3.