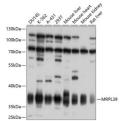

## Anti-MRPL39 antibody (39-338) (STJ112063)

## **TARGET INFORMATION**

Gene ID 54148 Gene Symbol MRPL39 Uniprot ID RM39\_HUMAN

Immunogen Recombinant fusion protein containing a sequence corresponding to amino acids 39-338 of human MRPL39 (NP\_059142.2).