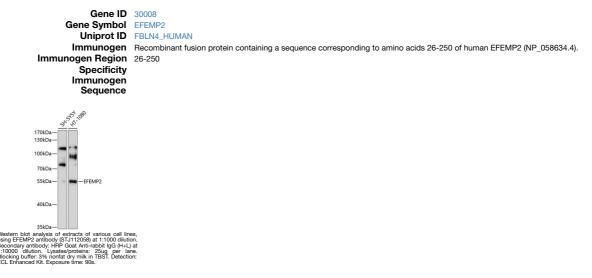

## Anti-EFEMP2 antibody (26-250) (STJ112058) STJ112058

## **GENERAL INFORMATION**

 Product Type
 Primary antibodies

 Short Description
 Rabbit polyclonal antibody anti-EFEMP2 (26-250) is suitable for use in Western Blot.

 Applications
 WB

 Host/Source
 Rabbit