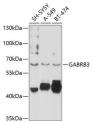

35KDa—I
Western blot analysis of extracts of various cell lines, using GABRBS antibody (STJ112055) at 1:1000 dilution. Standard and the standard for the standa