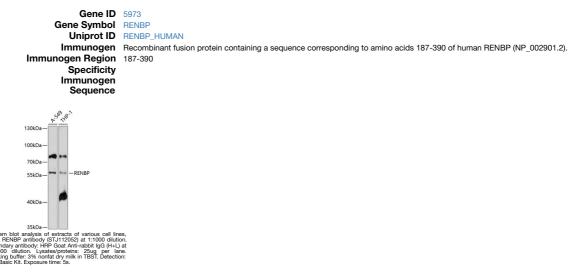

## Anti-RENBP antibody (187-390) (STJ112052) STJ112052

## **GENERAL INFORMATION**

 Product Type
 Primary antibodies

 Short Description
 Rabbit polyclonal antibody anti-RENBP (187-390) is suitable for use in Western Blot.

 Applications
 WB

 Host/Source
 Rabbit

## **PRODUCT PROPERTIES**

 
 Clonality Clone ID
 Polyclonal

 Concentration

 Conjugation
 Unconjugated

 Purification
 Affinity purification

 Dilution Range
 WB 1:500-1:1000

 Formulation
 PBS containing 0.02% Sodium Azide, 50% Glycerol, pH7.3. Isotype