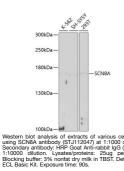

## **GENERAL INFORMATION**

Product Type Primary antibodies Short Description Rabbit polyclonal antibody anti-SCN8A (1350-1440) is suitable for use in Western Blot. Applications WB Host/Source Rabbit Reactivity Human

## **PRODUCT PROPERTIES**

Clonality Polyclonal Clone ID Concentration Conjugation Unconjugated Purification Affinity purification Dilution Range WB 1:200-1:1000 Formulation PBS containing 0.02% Sodium Azide, 50% Glycerol, pH7.3. Isotype IgG Storage Instruction Store in a freezer at-20°C and avoid freeze-thaw cycles.