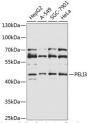

## Anti-PELI3 antibody (1-280) (STJ112039)

## **GENERAL INFORMATION**

Product Type Primary antibodies

Short Description Rabbit polyclonal antibody anti-PELI3 (1-280) is suitable for use in Western Blot.

Applications WB Host/Source Rabbit Reactivity Human

## **PRODUCT PROPERTIES**

Clonality Polyclonal

Clone ID

Concentration

Conjugation Unconjugated Purification Affinity purification Dilution Range WB 1:500-1:2000

Formulation PBS containing 0.02% Sodium Azide, 50% Glycerol, pH7.3.