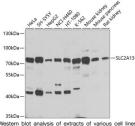

Rabbit polyclonal antibody anti-SLC2A13 (564-648) is suitable for use in Western Blot and Immunohistochemistry.

Applications WB, IHC Host/Source Rabbit

Reactivity Human, Mouse, Rat

## **PRODUCT PROPERTIES**

Clonality Polyclonal

Clone ID

Concentration

Conjugation Unconjugated Purification Affinity purification Dilution Range WB 1:1000-1:4000 IHC 1:50-1:200

Formulation PBS containing 0.02% Sodium Azide, 50% Glycerol, pH7.3.

Isotype IgG

Storage Instruction Store in a freezer at-20°C and avoid freeze-thaw cycles.

## **TARGET INFORMATION**

Gene ID 114134 Gene Symbol SLC2A13 Uniprot ID MYCT\_HUMAN

Immunogen Recombinant fusion protein containing a sequence corresponding to amino acids 564-648 of human SLC2A13

(NP\_443117.3).

Immunogen Region 564-648 Specificity Immunogen Sequence