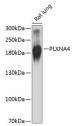

Immunogen Region 24-220

Specificity Immunogen Sequence

blot analysis of extract antibody (STJ112031) ary antibody: HRP Goat Ar dilution. Lysates/protein buffer: 3% nonfat dry mili