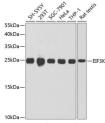

## Anti-EIF3K antibody (1-218) (STJ112010)

Immunogen Region 1-218 Specificity Immunogen Sequence

on. Lysates/proteins: 25ug per lane : 3% nonfat dry milk in TBST. Detection