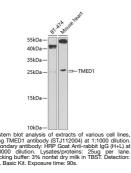

## Anti-TMED1 antibody (24-194) (STJ112004) STJ112004

## **GENERAL INFORMATION**

 Product Type
 Primary antibodies

 Short Description
 Rabbit polyclonal antibody anti-TMED1 (24-194) is suitable for use in Western Blot.

 Applications
 WB

 Host/Source
 Rabbit

 Reactivity
 Human, Mouse