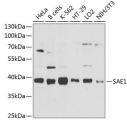

Immunogen Region 1-346 Specificity Immunogen Sequence

25KDa—
Western blot analysis of extracts of various cell lines, using SAE1 antibody (ST.H12001) at 1:1000 dilution Secondary and VHPO Coda Afti-rabbit ligg [H-L] at 1:1000 dilution Lysates/porteins: 25ku per Lines. Blocking buffer: 3% northat dry milk in TBS1. Detection: ECL Basic Kit. Exposure time: 90s.