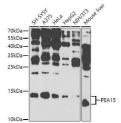

## Anti-PEA15 antibody (1-130) (STJ111997)

## **GENERAL INFORMATION**

Product Type Primary antibodies

Short Description Rabbit polyclonal antibody anti-PEA15 (1-130) is suitable for use in Western Blot.

Applications WB Host/Source Rabbit Reactivity Human, Mouse