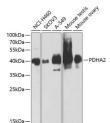

 ogen Region
 119-388

Vestem blot analysis of extracts of various cell lines, using PDHA2 antibody (STJ111984) at 1:1000 dilution. Secondary antibody: HPC Goat Anti-rabidit IgG (H4) at 1:10000 dilution. Lysates/proteins: 25ug per lane. Blocking buffer: 3% nonfat dry milk in TBS1. Detection: ECL Enhanced Kit. Exposure time: 60s.