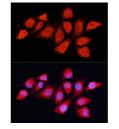

Immunofluorescence analysis of C6 cells using PDHA2 Polyclonal Antibody (STJ111984) at dilution of 1:100 (40x lens). Blue: DAPI for nuclear staining.

Immunofluorescence analysis of HeLa cells using PDHA2 Polyclonal Antibody (STJ111984) at dilution of 1:100 (40x lens). Blue: DAPI for nuclear staining.