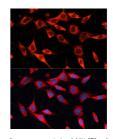

Immunofluorescence analysis of NIH-3T3 cells using PDHA2 Polyclonal Antibody (STJ111984) at dilution of 1:100 (40x lens). Blue: DAPI for nuclear staining.

This product is suitable for in-vitro studies under the RESEARCH USE ONLY [RUO] licence. This product must not be used as for diagnostic or other medical purposes. St John's Laboratory Ltd, Knowledge Dock Business Centre, University Way, London, E16 2RD | Tel: 0208 223 3081