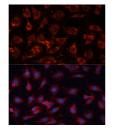

Immunofluorescence analysis of C6 cells using PDHA2 Polyclonal Antibody (STJ111984) at dilution of 1:100 (40x lens). Blue: DAPI for nuclear staining.

Immunofluorescence analysis of HeLa cells using PDHA2 Polyclonal Antibody (STJ111984) at dilution of 1:100 (40x lens). Blue: DAPI for nuclear staining.