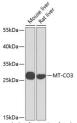

Western blot analysis of extracts of various cell lines using MT-CO3 antibody (STJ111980) at 1:1000 dilution Secondary antibody: HRP Goat Anti-rabbit IgG (H+L) a 1:10000 dilution. Lysates/proteins: 25ug per Jane Blocking buffer: 39k northat dry milk in TBST. Detection