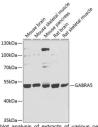

## Anti-GABRA5 antibody (32-259) (STJ111973)

## **GENERAL INFORMATION**

Product Type Primary antibodies

Short Description Rabbit polyclonal antibody anti-GABRA5 (32-259) is suitable for use in Western Blot.

Applications WB Host/Source Rabbit Reactivity Mouse, Rat