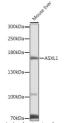

**GENERAL INFORMATION**

Product Type Primary antibodies

Short Description Rabbit polyclonal antibody anti-ASXL1 (70-250) is suitable for use in Western Blot.

Applications WB Host/Source Rabbit Reactivity Human, Mouse

## **PRODUCT PROPERTIES**

Clonality Polyclonal

Clone ID

Concentration

Conjugation Unconjugated Purification Affinity purification Dilution Range WB 1:500-1:2000

Formulation PBS containing 0.02% Sodium Azide, 50% Glycerol, pH7.3.

Isotype IgG

**Storage Instruction** Store in a freezer at-20°C and avoid freeze-thaw cycles.

## **TARGET INFORMATION**

Gene ID 171023 Gene Symbol ASXL1 Uniprot ID ASXL1\_HUMAN

Immunogen Recombinant fusion protein containing a sequence corresponding to amino acids 70-250 of human ASXL1 (NP\_056153.2).

Immunogen Region 70-250 Specificity



Immunogen Sequence