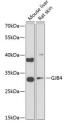

ENERAL INFORMATION**

Product Type Primary antibodies

Short Description Rabbit polyclonal antibody anti-GJB4 (100-200) is suitable for use in Western Blot.

Applications WB Host/Source Rabbit Reactivity Mouse, Rat

## **PRODUCT PROPERTIES**

Clonality Polyclonal

Clone ID

Concentration

Conjugation Unconjugated Purification Affinity purification Dilution Range WB 1:500-1:2000

Formulation PBS containing 0.02% Sodium Azide, 50% Glycerol, pH7.3.

Isotype IgG

Storage Instruction Store in a freezer at-20°C and avoid freeze-thaw cycles.

## **TARGET INFORMATION**

Gene ID 127534 Gene Symbol GJB4

Uniprot ID CXB4\_HUMAN

Immunogen A synthetic peptide corresponding to a sequence within amino acids 100-200 of human GJB4 (NP\_694944.1).

Immunogen Region 100-200

Specificity Immunogen Sequence