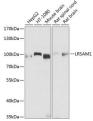

Immunogen Region 1-290 Specificity Immunogen Sequence

Western blot analysis of extracts of various cell lines, using LRSAM1 antibody (STJ1111927) at 1:1000 dilution. Secondary antibody: HRP Goat Anti-rabbit IgG (H+L) at 1:10000 dilution. Lysates/proteins: 25ug per lane. Blocking buffer: 3% norflat dry milk in TBS1. Detection: