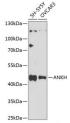

dies

Short Description Rabbit polyclonal antibody anti-ANKH (210-320) is suitable for use in Western Blot and Immunohistochemistry.

Applications WB, IHC Host/Source Rabbit Reactivity Human

## **PRODUCT PROPERTIES**

Clonality Polyclonal

Clone ID Concentration

Conjugation Unconjugated Purification Affinity purification Dilution Range WB 1:500-1:2000

IHC 1:50-1:100

Formulation PBS containing 0.02% Sodium Azide, 50% Glycerol, pH7.3.

Isotype IgG

Storage Instruction Store in a freezer at-20°C and avoid freeze-thaw cycles.

## **TARGET INFORMATION**

Gene ID 56172 Gene Symbol ANKH

Uniprot ID ANKH\_HUMAN

Immunogen Recombinant fusion protein containing a sequence corresponding to amino acids 210-320 of human ANKH (NP\_473368.1).

Immunogen Region 210-320 Specificity Immunogen Sequence