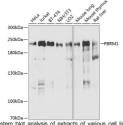

Immunogen Region 1-230 Specificity Immunogen Sequence

Western blot analysis of extracts of various cell lines using PBRMI antibody (STJ111920) at 1:1000 dilution Secondary antibody: HPP Goat Anti-rabbit IgG (H-LI 1:10000 dilution. Lysatesyproteins: 25ug per lane. Blocking buffer: 3% on partial dry milk in BST BST with the state of the sta