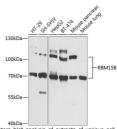

Specificity Immunogen Sequence

Western biot analysis of extracts of various cell lines using RBM15B Artibody (STJ1111915) at 1:1000 dillution. Secondary antibody: HRP Goat Anti-rabbit kg((H+L) at 1:10000 dillution. Lysates/proteins: 25ug pe lane. Blocking buffer: 3% nonfat dry milk in TBST Detection: ECL Basic Kft. Exposure time: 1s.