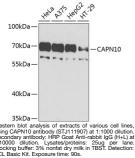

## Anti-CAPN10 antibody (1-230) (STJ111907) STJ111907

## **GENERAL INFORMATION**

 Product Type
 Primary antibodies

 Short Description
 Rabbit polyclonal antibody anti-CAPN10 (1-230) is suitable for use in Western Blot.

 Applications
 WB

 Host/Source
 Rabbit

 Reactivity
 Human